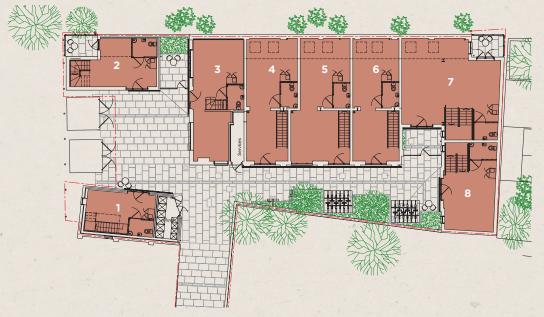

### **GROUND FLOOR**

### **AVAILABILITY**

| Unit | sq ft (GIA) |
|------|-------------|
| 1    | 560         |
| 2    | 521         |
| 3    | 1035        |
| 4    | 927         |
| 5    | 1084        |
| 6    | 924         |
| 7    | 1393        |
| 8    | 710         |

(Measurements to be verified upon completion)

Units 1-6: Original façade with brickwork brought back to former glory.
Units 7 & 8: New build designed to match existing.