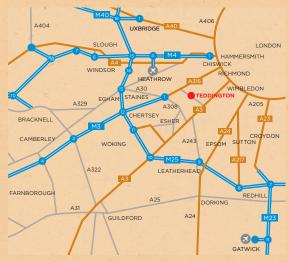

### LOCATION

The Engine Shed is c. 0.3 miles North from Teddington Railway station providing direct services to London Waterloo.

The subject property is located within close distance to local amenities to include Marks & Spencer, Travelodge, Individual shops, restaurants & cafes such as the Fallow Deer, Brasserie Blanc, Cotes Brasserie and Starbucks.

### TRAVEL TIMES

| Road             |          |
|------------------|----------|
| M3 (J1)          | 3 miles  |
| M4 (J1)          | 6 miles  |
| - Central London | 10 miles |
| M25 (J10)        | 10 miles |

| Rail             |          |
|------------------|----------|
| Richmond         | 10 mins  |
| Clapham Junction | 26 mins  |
| London Waterloo  | 35 mins  |
|                  |          |
| Airports         |          |
| Heathrow Airport | 8 miles  |
| Gatwick Airport  | 25 miles |
|                  |          |