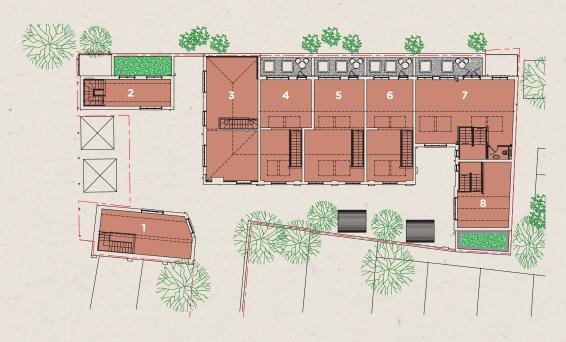

### FIRST FLOOR

### **AVAILABILITY**

| Unit | sq ft (GIA) |
|------|-------------|
| 1    | 560         |
| 2    | 521         |
| 3    | 1035        |
| 4    | 927         |
| 5    | 1084        |
| 6    | 924         |
| 7    | 1393        |
| 8    | 710         |

(Measurements to be verified upon completion)

Units 1-6: Original façade with brickwork brought back to former glory.
Units 7 & 8: New build designed to match existing.