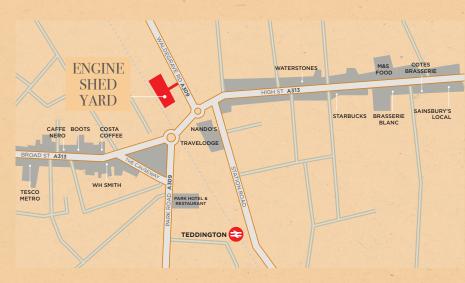

### LOCATION

The Engine Shed is c. 0.3 miles North from Teddington Railway station providing direct services to London Waterloo.

The subject property is located within close distance to local amenities to include Marks & Spencer, Travelodge, Individual shops, restaurants & cafes such as the Fallow Deer, Brasserie Blanc, Cotes Brasserie and Starbucks.

### TRAVEL TIMES

| Road             |          |
|------------------|----------|
| M3 (J1)          | 3 miles  |
| M4 (J1)          | 6 miles  |
| - Central London | 10 miles |
| M25 (J10)        | 10 miles |

| Rail             |          |
|------------------|----------|
| Richmond         | 10 mins  |
| Clapham Junction | 26 mins  |
| London Waterloo  | 35 mins  |
|                  |          |
| Airports         |          |
| Heathrow Airport | 8 miles  |
| Gatwick Airport  | 25 miles |
|                  |          |