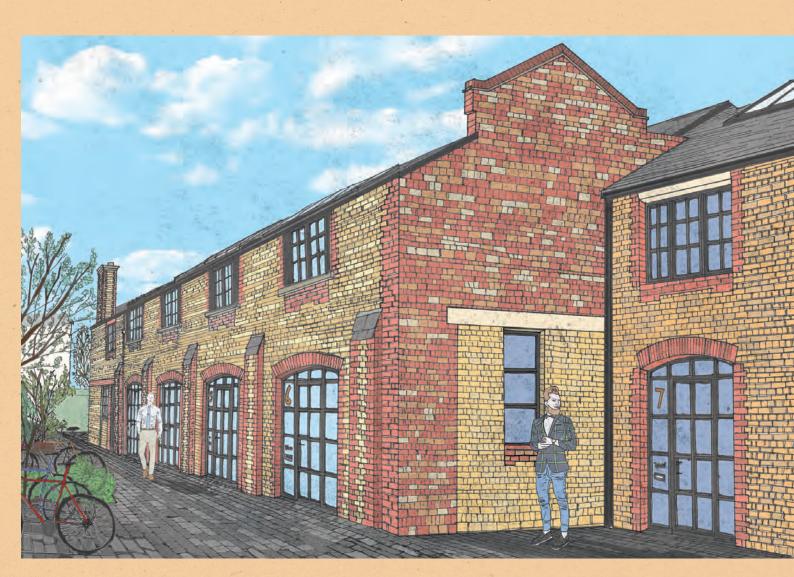

# ENGINE SHED YARD

23 WALDEGRAVE ROAD TEDDINGTON TW11 8LA

8 INDIVIDUAL BUSINESS UNITS SET WITHIN A SECURE GATED MEWS ENCLOSING A REFURBISHED VICTORIAN ENGINE SHED AND LINESMAN'S COTTAGE

SELF-CONTAINED OPEN PLAN 2 STOREY UNITS WITH PRIVATE OUTSIDE SPACE VARYING IN SIZE FROM 500 TO 1,400 SQ FT GIA

### BE A PART OF HISTORY - VICTORIAN SPLENDOUR SYMPATHETICALLY REFURBISHED INTO A CONTEMPORARY SMALL BUSINESS HUB.

Retained Victorian architecture sympathetically refurbished into a contemporary small business hub arranged as 8 individual two storey units set within a gated landscaped development.

Mellow brick façade and heritage windows lead to open plan, light filled interiors each with private outside space.